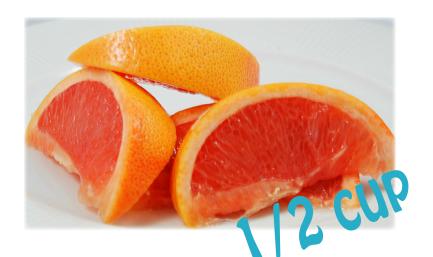

## Grapefruit Wedges

Serving Size: 4.94 oz Serving per case: 50 individual packs Net Weight per case: 15.44 lbs Packaging: 50 individual bags per box Shelf life: 10 days from delivery Product code: FGRFRWE504940ZCS